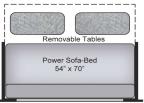

## STANDARDS / OPTIONS

Standard S Optional O

| #  | EXTERIOR                                                        | "D"<br>261-IV | "K"<br>271-IV | "G"<br>272-IV |
|----|-----------------------------------------------------------------|---------------|---------------|---------------|
| 1  | Patented 1-piece fiberglass body with carbon-fiber reinforcemen |               | S             | S             |
| 2  | Electric entry step with light                                  | S             | S             | S             |
| 3  | HD TV antenna / with Wi-Fi                                      | S             | S             | S             |
| 4  | Heavy duty trailer hitch                                        | S             | S             | S             |
| 5  | Exterior fiberglass storage compartments                        | S             | S             | S             |
| 6  | Aluminum floor Frame                                            | S             | S             | S             |
| 7  | Stainless steel wheel simulators                                | S             | S             | S             |
| 8  | Exterior hot and cold shower                                    | S             | S             | S             |
| 9  | Full-size entry door with screen                                | S             | S             | S             |
| 10 | Cable TV jack                                                   | S             | S             | S             |
| 11 | HWH hydraulic slide-out (1 or 2 in some models)                 | S             | S             | S             |
| 12 | Automatic hydraulic leveling system                             | S             | S             | S             |
| 13 | MOR/ryde rear suspension                                        | S             | S             | S             |
| 14 | Frame-less jalousie windows                                     | S             | S             | S             |
| 15 | Rear protective skid wheels                                     | S             | S             | S             |
| 16 | Legless power awning w/ LED lights                              | S             | S             | S             |
| 17 | Basic two-tone full-body paint                                  | S             | S             | S             |
| 18 | Full-body paint (Deluxe)                                        | 0             | 0             | 0             |
| 19 | Alcoa aluminum rims                                             | 0             | Ο             | 0             |
|    |                                                                 | "D"           | "K"           | "G"           |
| #  | INTERIOR                                                        |               | 271-IV        |               |
| 1  | Cherry, Maple, Teak, Café' or Cypress                           | S             | S             | S             |
| 2  | Large overhead and wardrobe storage                             | S             | S             | S             |
| 3  | Solid-surface counter tops                                      | S             | S             | S             |
| 4  | Flat-panel HD TV w/swing arm (sizes vary)                       | S             | S             | S             |
| 5  | Blue-Ray DVD player                                             | S             | S             | S<br>S        |
| 6  | MCD day/night shade system                                      | S             | S             |               |
| 7  | Premium floors                                                  | S             | S             | S             |
| 8  | 6-way power driver's seat, swivel front passenger seats         | S             | S             | S             |
| 9  | Medicine cabinet                                                | S             | S             | S<br>S        |
| 10 | Separate stand-up shower                                        | S             | S             | S             |
| 11 | Textured flooring                                               | Ο             | 0             | 0             |
| 12 | Hybrid mattresses                                               | S             | S             | S             |
| 13 | Sound bar for front TV                                          | 0             | 0             | 0             |
| 14 | Flat-panel HD TV in bedroom (some models)                       | 0             | 0             | 0             |
| 15 | Theater-style recliners                                         | 0             | 0             | 0             |