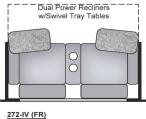

## STANDARDS / OPTIONS

Standard S Optional O

| #  | EXTERIOR                                                        | "D"<br>261-IV | "K"<br>271-IV | "G"<br>272-IV |
|----|-----------------------------------------------------------------|---------------|---------------|---------------|
| 1  | Patented 1-piece fiberglass body with carbon-fiber reinforcemen |               | S             | S             |
| 2  | Electric entry step with light                                  | S             | S             | S             |
| 3  | HD TV antenna / with Wi-Fi                                      | S             | S             | S             |
| 4  | Heavy duty trailer hitch                                        | S             | S             | S             |
| 5  | Exterior fiberglass storage compartments                        | S             | S             | S             |
| 6  | Aluminum floor Frame                                            | S             | S             | S             |
| 7  | Stainless steel wheel simulators                                | S             | S             | S             |
| 8  | Exterior hot and cold shower                                    | S             | S             | S             |
| 9  | Full-size entry door with screen                                | S             | S             | S             |
| 10 | Cable TV jack                                                   | S             | S             | S             |
| 11 | HWH hydraulic slide-out (1 or 2 in some models)                 | S             | S             | S             |
| 12 | Automatic hydraulic leveling system                             | S             | S             | S             |
| 13 | MOR/ryde rear suspension                                        | S             | S             | S             |
| 14 | Frame-less jalousie windows                                     | S             | S             | S             |
| 15 | Rear protective skid wheels                                     | S             | S             | S             |
| 16 | Legless power awning w/ LED lights                              | S             | S             | S             |
| 17 | Basic two-tone full-body paint                                  | S             | S             | S             |
| 18 | Full-body paint (Deluxe)                                        | 0             | 0             | 0             |
| 19 | Alcoa aluminum rims                                             | 0             | Ο             | 0             |
|    |                                                                 | "D"           | "K"           | "G"           |
| #  | INTERIOR                                                        |               | 271-IV        |               |
| 1  | Cherry, Maple, Teak, Café' or Cypress                           | S             | S             | S             |
| 2  | Large overhead and wardrobe storage                             | S             | S             | S             |
| 3  | Solid-surface counter tops                                      | S             | S             | S             |
| 4  | Flat-panel HD TV w/swing arm (sizes vary)                       | S             | S             | S             |
| 5  | Blue-Ray DVD player                                             | S             | S             | S<br>S        |
| 6  | MCD day/night shade system                                      | S             | S             |               |
| 7  | Premium floors                                                  | S             | S             | S             |
| 8  | 6-way power driver's seat, swivel front passenger seats         | S             | S             | S             |
| 9  | Medicine cabinet                                                | S             | S             | S<br>S        |
| 10 | Separate stand-up shower                                        | S             | S             | S             |
| 11 | Textured flooring                                               | Ο             | 0             | 0             |
| 12 | Hybrid mattresses                                               | S             | S             | S             |
| 13 | Sound bar for front TV                                          | 0             | 0             | 0             |
| 14 | Flat-panel HD TV in bedroom (some models)                       | 0             | 0             | 0             |
| 15 | Theater-style recliners                                         | 0             | 0             | 0             |