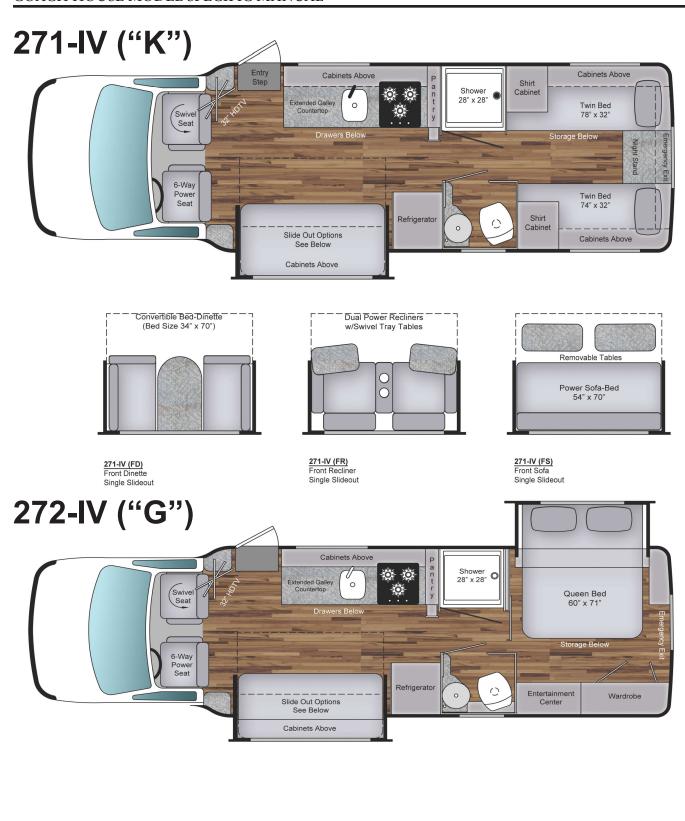

## STANDARDS / OPTIONS

Standard S Optional O

| #  | EXTERIOR                                                        | "D"<br>261-IV | "K"<br>271-IV | "G"<br>272-IV |
|----|-----------------------------------------------------------------|---------------|---------------|---------------|
| 1  | Patented 1-piece fiberglass body with carbon-fiber reinforcemen |               | S             | S             |
| 2  | Electric entry step with light                                  | S             | S             | S             |
| 3  | HD TV antenna / with Wi-Fi                                      | S             | S             | S             |
| 4  | Heavy duty trailer hitch                                        | S             | S             | S             |
| 5  | Exterior fiberglass storage compartments                        | S             | S             | S             |
| 6  | Aluminum floor Frame                                            | S             | S             | S             |
| 7  | Stainless steel wheel simulators                                | S             | S             | S             |
| 8  | Exterior hot and cold shower                                    | S             | S             | S             |
| 9  | Full-size entry door with screen                                | S             | S             | S             |
| 10 | Cable TV jack                                                   | S             | S             | S             |
| 11 | HWH hydraulic slide-out (1 or 2 in some models)                 | S             | S             | S             |
| 12 | Automatic hydraulic leveling system                             | S             | S             | S             |
| 13 | MOR/ryde rear suspension                                        | S             | S             | S             |
| 14 | Frame-less jalousie windows                                     | S             | S             | S             |
| 15 | Rear protective skid wheels                                     | S             | S             | S             |
| 16 | Legless power awning w/ LED lights                              | S             | S             | S             |
| 17 | Basic two-tone full-body paint                                  | S             | S             | S             |
| 18 | Full-body paint (Deluxe)                                        | 0             | 0             | 0             |
| 19 | Alcoa aluminum rims                                             | 0             | Ο             | 0             |
|    |                                                                 | "D"           | "K"           | "G"           |
| #  | INTERIOR                                                        |               | 271-IV        |               |
| 1  | Cherry, Maple, Teak, Café' or Cypress                           | S             | S             | S             |
| 2  | Large overhead and wardrobe storage                             | S             | S             | S             |
| 3  | Solid-surface counter tops                                      | S             | S             | S             |
| 4  | Flat-panel HD TV w/swing arm (sizes vary)                       | S             | S             | S             |
| 5  | Blue-Ray DVD player                                             | S             | S             | S<br>S        |
| 6  | MCD day/night shade system                                      | S             | S             |               |
| 7  | Premium floors                                                  | S             | S             | S             |
| 8  | 6-way power driver's seat, swivel front passenger seats         | S             | S             | S             |
| 9  | Medicine cabinet                                                | S             | S             | S<br>S        |
| 10 | Separate stand-up shower                                        | S             | S             | S             |
| 11 | Textured flooring                                               | Ο             | 0             | 0             |
| 12 | Hybrid mattresses                                               | S             | S             | S             |
| 13 | Sound bar for front TV                                          | 0             | 0             | 0             |
| 14 | Flat-panel HD TV in bedroom (some models)                       | 0             | 0             | 0             |
| 15 | Theater-style recliners                                         | 0             | 0             | 0             |