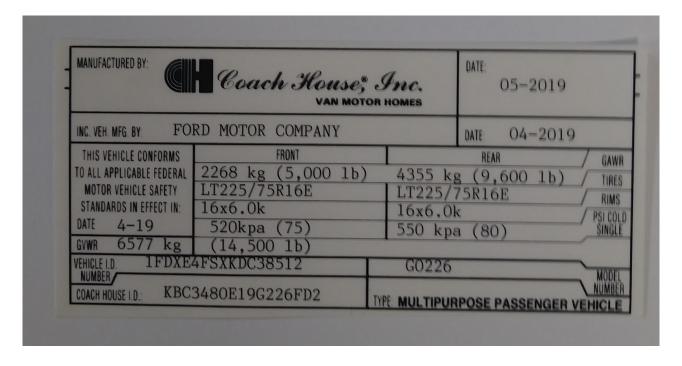

## Ford Motor Company,

### E-450 SUPER DUTY CHASSIS

Operating, servicing and maintaining a motor vehicle can expose you to chemicals including engine exhaust, carbon monoxide, phthalates, and lead, which are known to the State of California to cause cancer and birth defects or other reproductive harm. To minimize exposure, avoid breathing exhaust, do not idle the engine except as necessary, service your vehicle in a well ventilated area and wear gloves or wash your hands frequently when servicing your vehicle.