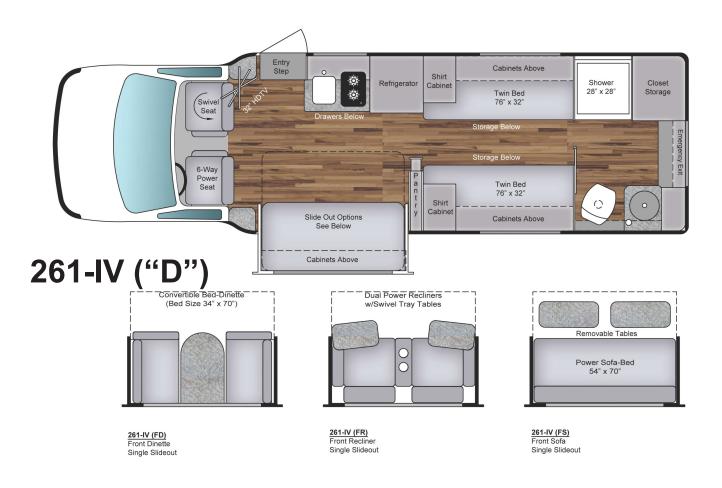

## STANDARDS / OPTIONS

Standard S Optional O

| #  | EXTERIOR                                                        | "D"<br>261-IV | "K"<br>271-IV | "G"<br>272-IV |
|----|-----------------------------------------------------------------|---------------|---------------|---------------|
| 1  | Patented 1-piece fiberglass body with carbon-fiber reinforcemen |               | S             | S             |
| 2  | Electric entry step with light                                  | S             | S             | S             |
| 3  | HD TV antenna / with Wi-Fi                                      | S             | S             | S             |
| 4  | Heavy duty trailer hitch                                        | S             | S             | S             |
| 5  | Exterior fiberglass storage compartments                        | S             | S             | S             |
| 6  | Aluminum floor Frame                                            | S             | S             | S             |
| 7  | Stainless steel wheel simulators                                | S             | S             | S             |
| 8  | Exterior hot and cold shower                                    | S             | S             | S             |
| 9  | Full-size entry door with screen                                | S             | S             | S             |
| 10 | Cable TV jack                                                   | S             | S             | S             |
| 11 | HWH hydraulic slide-out (1 or 2 in some models)                 | S             | S             | S             |
| 12 | Automatic hydraulic leveling system                             | S             | S             | S             |
| 13 | MOR/ryde rear suspension                                        | S             | S             | S             |
| 14 | Frame-less jalousie windows                                     | S             | S             | S             |
| 15 | Rear protective skid wheels                                     | S             | S             | S             |
| 16 | Legless power awning w/ LED lights                              | S             | S             | S             |
| 17 | Basic two-tone full-body paint                                  | S             | S             | S             |
| 18 | Full-body paint (Deluxe)                                        | 0             | 0             | 0             |
| 19 | Alcoa aluminum rims                                             | 0             | Ο             | 0             |
|    |                                                                 | "D"           | "K"           | "G"           |
| #  | INTERIOR                                                        |               | 271-IV        |               |
| 1  | Cherry, Maple, Teak, Café' or Cypress                           | S             | S             | S             |
| 2  | Large overhead and wardrobe storage                             | S             | S             | S             |
| 3  | Solid-surface counter tops                                      | S             | S             | S             |
| 4  | Flat-panel HD TV w/swing arm (sizes vary)                       | S             | S             | S             |
| 5  | Blue-Ray DVD player                                             | S             | S             | S<br>S        |
| 6  | MCD day/night shade system                                      | S             | S             |               |
| 7  | Premium floors                                                  | S             | S             | S             |
| 8  | 6-way power driver's seat, swivel front passenger seats         | S             | S             | S             |
| 9  | Medicine cabinet                                                | S             | S             | S<br>S        |
| 10 | Separate stand-up shower                                        | S             | S             | S             |
| 11 | Textured flooring                                               | Ο             | 0             | 0             |
| 12 | Hybrid mattresses                                               | S             | S             | S             |
| 13 | Sound bar for front TV                                          | 0             | 0             | 0             |
| 14 | Flat-panel HD TV in bedroom (some models)                       | 0             | 0             | 0             |
| 15 | Theater-style recliners                                         | 0             | 0             | 0             |